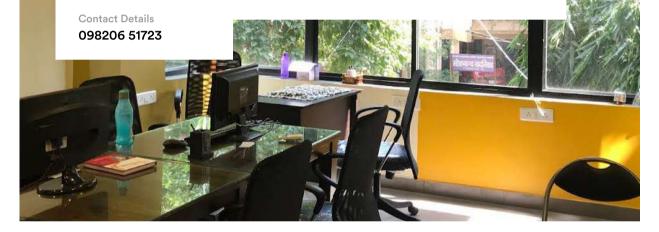

Cowork Platter coworking space allows you to work amidst its well-conceived interiors strategically designed to enhance your concentration levels. The shared office space is also equipped with tech-enabled meeting rooms that come complimentary with your coworking membership or can be booked on a daily or hourly basis depending upon your requirements.