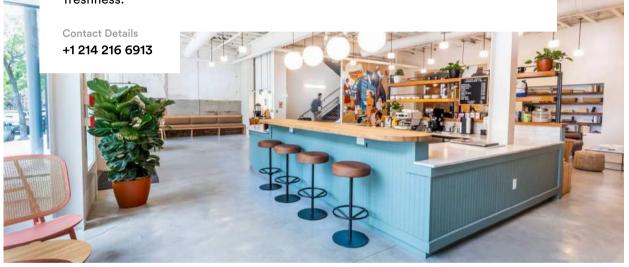

### **Common Desk**

Common Desk is a coworking space provider based out of Texas. It boasts about its flexible memberships for all types of businessmen in various stages of their business careers. Tons of natural light coming into the buildings through the huge glass windows rejuvenates people's minds and gives them a sense of freshness.