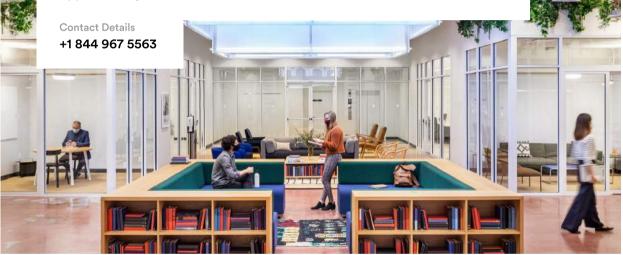

## Co+Hoots

Co+Hoots is a startup incubator and business accelerator. Their provisions include purpose-driven coworking office spaces that promote continuous learning. A supercharger for innovation, Co+Hoots is a welcoming place with an inclusive culture that helps employees work more productively, collaboratively, and innovatively.